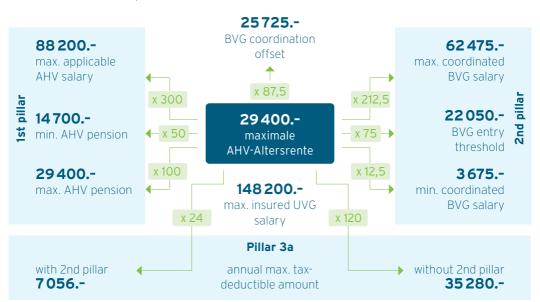

## Pension key figures as of 1.1.2024

all amounts in CHF, multipliers in %

|        | Permanent disability |                                                                                                                                                                              | Benefits payable to surviving dependants                                                | Retirement benefits                                                                             |
|--------|----------------------|------------------------------------------------------------------------------------------------------------------------------------------------------------------------------|-----------------------------------------------------------------------------------------|-------------------------------------------------------------------------------------------------|
| AHV/IV |                      | of disability   Pension<br>sion system as of 1.1.2022<br>= Full pension (100%)<br>= Pension corresponds to<br>degree of disability (e. g.                                    | Widow 80% Half orphan 40% Full orphan 60%                                               | Simple pension • min. CHF 14 700 • max. CHF 29 400                                              |
|        |                      | 55% = 55% of pension)                                                                                                                                                        | Full orphan 60% of the AHV                                                              | • Max. Chr 29 400                                                                               |
| BVG    | ≥ 40%                | = 40% degree of disability<br>= 25% of pension<br>41% degree of disability<br>= 27.5% of pension<br>Each 1% rise in degree<br>of disability increases the<br>pension by 2.5% | Widow/Widower 60%<br>Orphan 20%<br>of the disability/<br>retirement pension             | <ul><li>Annual pension</li><li>Lump sum</li><li>Partial lump sum +<br/>annual pension</li></ul> |
| UVG    | 100% < 100%          | <ul><li>= 80% of the insured<br/>salary</li><li>= proportional<br/>reduction</li></ul>                                                                                       | Widow/Widower 40% Half orphan 15% Full orphan 25% Upper limit 70% of the insured salary | www.elipsLife.com                                                                               |
|        |                      |                                                                                                                                                                              | of the insured salary                                                                   |                                                                                                 |