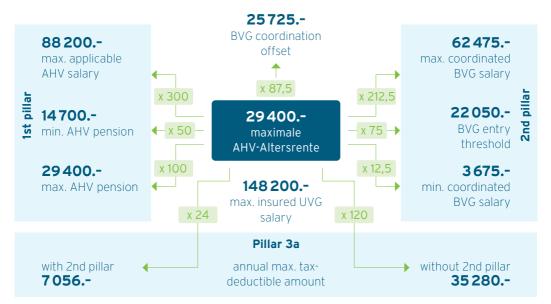

## Pension key figures as of 1.1.2023

all amounts in CHF, multipliers in %

|               | Permanent<br>disability |                                                                                                                                                                                                                                                  | Benefits payable to<br>surviving dependants                                                                                                                                                              | Retirement<br>benefits |
|---------------|-------------------------|--------------------------------------------------------------------------------------------------------------------------------------------------------------------------------------------------------------------------------------------------|----------------------------------------------------------------------------------------------------------------------------------------------------------------------------------------------------------|------------------------|
| AHV/IV<br>BVG | -                       | of disability   Pension<br>sion system as of 1.1.2022<br>= Full pension (100%)<br>= Pension corresponds to<br>degree of disability (e. g.<br>55% = 55% of pension)<br>= 40% degree of disability<br>= 25% of pension<br>41% degree of disability | Widow80%Simple pensionHalf orphan40%• min. CHF 14 700Full orphan60%• max. CHF 29 400of the AHV• max. CHF 29 400Widow/Widower60%• Annual pensionOrphan20%• Lump sumof the disability/• Partial lump sum + |                        |
|               |                         | = 27.5% of pension<br>Each 1% rise in degree<br>of disability increases the<br>pension by 2.5%                                                                                                                                                   | retirement pension                                                                                                                                                                                       | annual pension         |
| UVG           | 100%<br>< 100%          | <ul><li>80% of the insured salary</li><li>proportional reduction</li></ul>                                                                                                                                                                       | Widow/Widower40%Half orphan15%Full orphan25%Upper limit70%of the insured salary                                                                                                                          | www.elipsLife.com      |