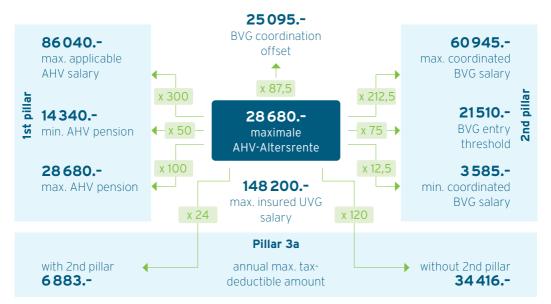

## Pension key figures as of 1.1.2022

all amounts in CHF, multipliers in %

|        | Permanent<br>disability       |                                                                                                                                                                                                                                | Benefits payable to<br>surviving dependants                                     | Retirement<br>benefits                                                                              |
|--------|-------------------------------|--------------------------------------------------------------------------------------------------------------------------------------------------------------------------------------------------------------------------------|---------------------------------------------------------------------------------|-----------------------------------------------------------------------------------------------------|
| AHV/IV | Linear pens<br>≥ 70%<br>≥ 50% | of disability   Pension<br>ion system as of 1.1.2022<br>= Full pension (100%)<br>= Pension corresponds to<br>degree of disability (e. g.<br>55% = 55% of pension)                                                              | Widow 80%<br>Half orphan 40%<br>Full orphan 60%<br>of the AHV                   | Simple pension<br>• min. CHF 14 340<br>• max. CHF 28 680                                            |
| BVG    | ≥ 40%                         | <ul> <li>40% degree of disability</li> <li>25% of pension</li> <li>41% degree of disability</li> <li>27.5% of pension</li> <li>Each 1% rise in degree</li> <li>of disability increases the</li> <li>pension by 2.5%</li> </ul> | Widow/Widower 60%<br>Orphan 20%<br>of the disability/<br>retirement pension     | <ul> <li>Annual pension</li> <li>Lump sum</li> <li>Partial lump sum +<br/>annual pension</li> </ul> |
| UVG    | 100%<br>< 100%                | <ul> <li>80% of the insured<br/>salary</li> <li>proportional<br/>reduction</li> </ul>                                                                                                                                          | Widow/Widower40%Half orphan15%Full orphan25%Upper limit70%of the insured salary | www.elipsLife.com                                                                                   |